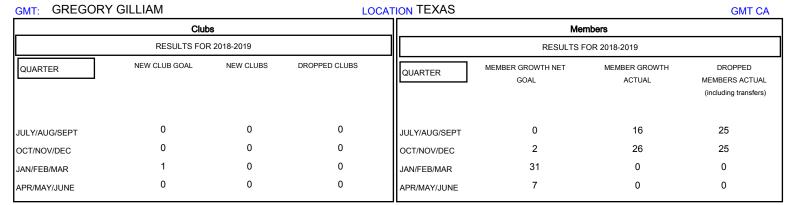

## MONTHLY MEMBERSHIP PROGRESS REPORT

Results as of: 12/31/2018 District 2 T3

| DROPPED CLUBS: 0  DROPPED MEMBERS |         | 16 CLUBS OF 33 ADDED 1 OR MORE NEW MEMBERS | GENDER DISTRIBU  MALE  FEMALE  Women Percentage Fisc | 422 (57.49%)<br>312 (42.51%) |     |
|-----------------------------------|---------|--------------------------------------------|------------------------------------------------------|------------------------------|-----|
| DECEASED                          | 4       | CLICK HERE FOR CUMULATIVE  MEMBERSHIP DATA | TOTAL FAMILY UNIT MEMBERS                            |                              | 106 |
| CLUB CANCELLED OTHER              | 0<br>46 |                                            | FAMILY MEMBERS PAYING HALF                           |                              | 54  |
| TOTAL                             | 50      |                                            | DUES                                                 |                              |     |