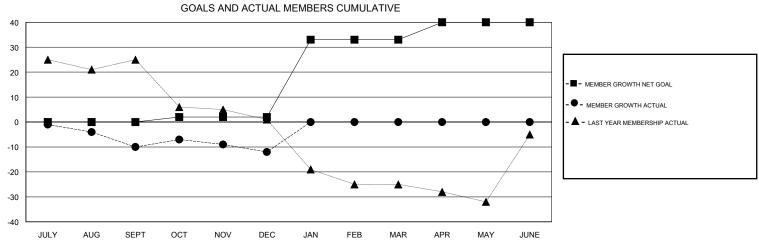

## MONTHLY MEMBERSHIP PROGRESS REPORT

Results as of: 12/31/2018 District 2 T3

| DROPPED CLUBS: 0  DROPPED MEMBERS |         | 16 CLUBS OF 33 ADDED 1 OR MORE NEW MEMBERS | GENDER DISTRIBU  MALE  FEMALE  Women Percentage Fisc | 422 (57.49%)<br>312 (42.51%) |     |
|-----------------------------------|---------|--------------------------------------------|------------------------------------------------------|------------------------------|-----|
| DECEASED                          | 4       | CLICK HERE FOR CUMULATIVE  MEMBERSHIP DATA | TOTAL FAMILY UNIT MEMBERS                            |                              | 106 |
| CLUB CANCELLED OTHER              | 0<br>46 |                                            | FAMILY MEMBERS PAYING HALF                           |                              | 54  |
| TOTAL                             | 50      |                                            | DUES                                                 |                              |     |